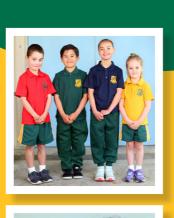

### Girls

- Bottle green/navy/yellow plaid check dress
- Bottle green culottes and gold polo shirt
- Bottle green jacket, sloppy joe or jumper
- White short socks (socks must be visible)
- Black school shoes

### Boys

- Gold short sleeve polo shirt
- Grey shorts
- Grey short socks with green/ gold band
- Bottle green jacket, sloppy joe or jumper
- Black school shoes