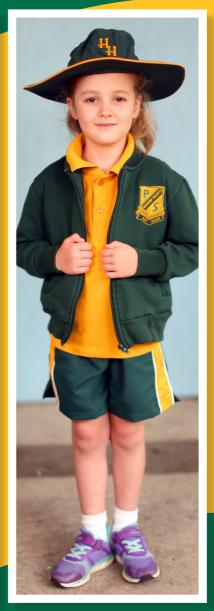

## Winter Uniform

HORNSBY HEIGHTS PUBLIC SCHOOL

### Girls

- Bottle green/navy/gold plaid tunic with long sleeved gold polo shirt
- Green bootleg pants with gold long sleeve polo shirt
- Bottle green jacket with school emblem
- White socks or bottle green tights
- Black school shoes