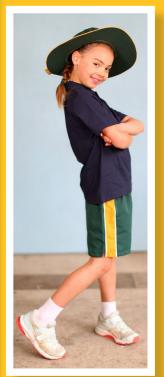

### Sports Uniform HORNSBY HEIGHTS PUBLIC SCHOOL

### Girls

- Bottle green shorts
- Polo shirt in house colour
- Sports shoes and white socks
- Green track pants (in winter)