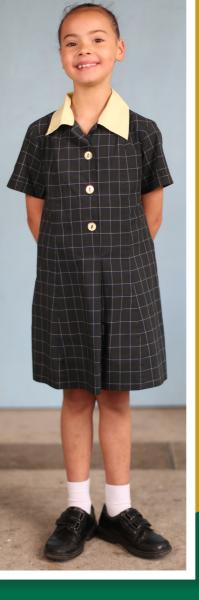

### Girls

- Bottle green/navy/yellow plaid check dress
- Bottle green culottes and gold polo shirt
- Bottle green jacket, sloppy joe or jumper
- White short socks (socks must be visible)
- Black school shoes