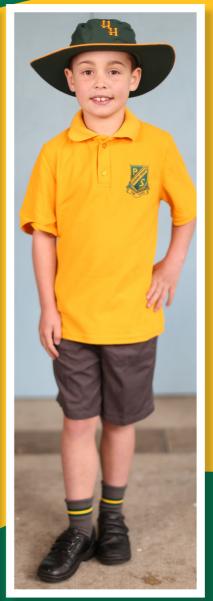

### Boys

- Gold short sleeve polo shirt
- Grey shorts
- Grey short socks with green/ gold band
- Bottle green jacket, sloppy joe or jumper
- Black school shoes