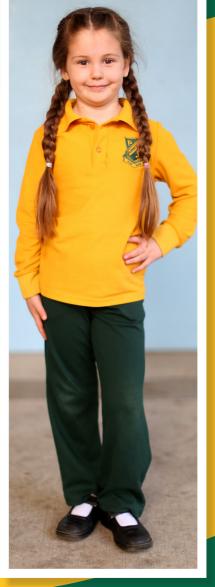

### Girls

- Bottle green/navy/gold plaid tunic with long sleeved gold polo shirt
- Green bootleg pants with gold long sleeve polo shirt
- Bottle green jacket with school emblem
- White socks or bottle green tights
- Black school shoes

## Winter Uniform

HORNSBY HEIGHTS PUBLIC SCHOOL