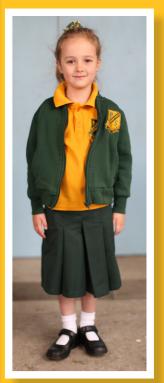

### Girls

- Bottle green/navy/yellow plaid check dress
- Bottle green culottes and gold polo shirt
- Bottle green jacket, sloppy joe or jumper
- White short socks (socks must be visible)
- Black school shoes

## Winter Uniform

HORNSBY HEIGHTS PUBLIC SCHOOL