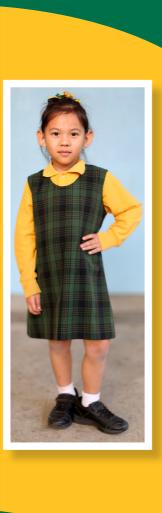

## Winter Uniform

HORNSBY HEIGHTS PUBLIC SCHOOL

### Girls

- Bottle green/navy/gold plaid tunic with long sleeved gold polo shirt
- Green bootleg pants with gold long sleeve polo shirt
- Bottle green jacket with school emblem
- White socks or bottle green tights
- Black school shoes