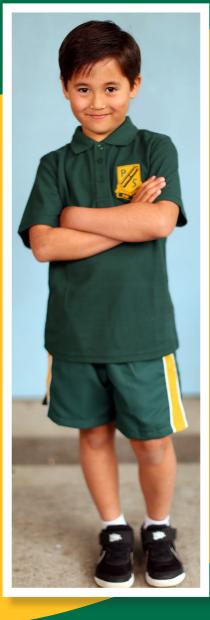

### Sports Uniform HORNSBY HEIGHTS PUBLIC SCHOOL

### Boys

Bottle green shorts
Polo shirt in house colour
Sports shoes and white socks
Green track pants (in winter)