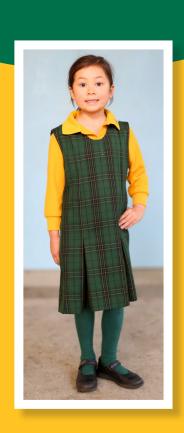

### Girls

- Bottle green/navy/yellow plaid check dress
- Bottle green culottes and gold polo shirt
- Bottle green jacket, sloppy joe or jumper
- White short socks (socks must be visible)
- Black school shoes