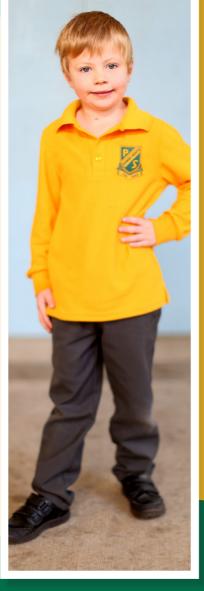

## Winter Uniform

HORNSBY HEIGHTS PUBLIC SCHOOL

### Boys

- Long sleeved gold polo shirt
- Grey gabardine long pants
- Bottle green jacket, sloppy joe or jumper
- Grey short socks with green/ gold band
- Black school shoes