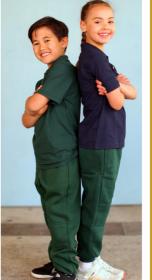

### Sports Uniform HORNSBY HEIGHTS PUBLIC SCHOOL

### Girls

- Bottle green shorts
- Polo shirt in house colour
- Sports shoes and white socks
- Green track pants (in winter)

### Boys

Bottle green shorts
Polo shirt in house colour
Sports shoes and white socks
Green track pants (in winter)